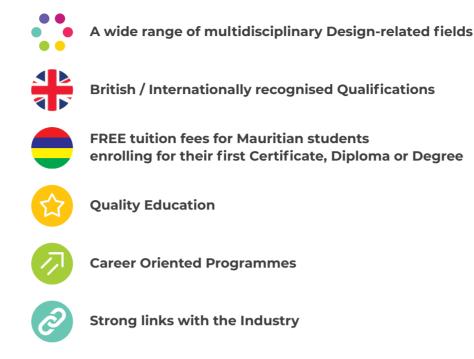

## **Government Policy on Free Tertiary Education**

\* In January 2019, Government decided to provide free tertiary education level courses (award Certificate, Diploma and Degree) run on full time or part time mode by Public Education Institutions (PEIs). The scheme covers tuition fees for students of Mauritian Nationality enrolled in a recognized first award certificate, first diploma and first-degree programme on either full-time, part-time mode. This exemption will apply for payment of tuition fees, only administrative fees and registration fees will be paid by the students.